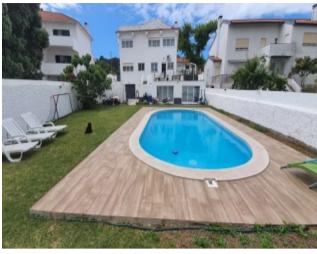

The Villa is comprised of 3 floors.

The ground floor can be easily transformed into an independent 3 bedroom apartment with its own entrance.

Currently it is a converted Garage space and is comprised of.

: Open plan Living/Games room with sliding door access to the Garden and Pool area.

: Office

: Bathroom

: Storage room

The 1st floor is comprised of

: 3 bedrooms

| : Kitchen                                                                                                                                                                                                                     |
|-------------------------------------------------------------------------------------------------------------------------------------------------------------------------------------------------------------------------------|
| : 2 bathrooms                                                                                                                                                                                                                 |
| : Spacious Living room                                                                                                                                                                                                        |
| : Decked Terrace with pool view                                                                                                                                                                                               |
| The 2nd floor is comprised of                                                                                                                                                                                                 |
| : 3 Bedrooms                                                                                                                                                                                                                  |
| : 2 Bathrooms                                                                                                                                                                                                                 |
| : Open plan Kitchen and living room                                                                                                                                                                                           |
| : Large Balcony                                                                                                                                                                                                               |
| The Garden surrounds a 4.5/10 metre swimming pool with decking and grassy areas.                                                                                                                                              |
| At the foot of the garden there is an Annex house with approximatley 40m2. This is currently being used as a Gymnasium.                                                                                                       |
| As individual apartments they could be rented for approximately 1200 euros per month each. The swimming pool and garden are features that would attract secure long term tenants. Yield expectations would likely average 7%. |
| With the beach just a few minutes away, this property could also function as a guesthouse.                                                                                                                                    |
| A family home or lifestyle/Investment project. This property provides options in a superb location.                                                                                                                           |
|                                                                                                                                                                                                                               |