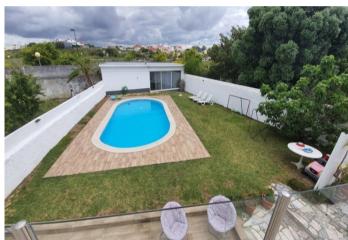

: Open plan Living/Games room with sliding door access to the Garden and Pool area.

: Office

: Bathroom

: Storage room

The 1st floor is comprised of

: 3 bedrooms

| : Kitchen                                                                                                                                                                                                                     |
|-------------------------------------------------------------------------------------------------------------------------------------------------------------------------------------------------------------------------------|
| : 2 bathrooms                                                                                                                                                                                                                 |
| : Spacious Living room                                                                                                                                                                                                        |
| : Decked Terrace with pool view                                                                                                                                                                                               |
| The 2nd floor is comprised of                                                                                                                                                                                                 |
| : 3 Bedrooms                                                                                                                                                                                                                  |
| : 2 Bathrooms                                                                                                                                                                                                                 |
| : Open plan Kitchen and living room                                                                                                                                                                                           |
| : Large Balcony                                                                                                                                                                                                               |
| The Garden surrounds a 4.5/10 metre swimming pool with decking and grassy areas.                                                                                                                                              |
| At the foot of the garden there is an Annex house with approximatley 40m2. This is currently being used as a Gymnasium.                                                                                                       |
| As individual apartments they could be rented for approximately 1200 euros per month each. The swimming pool and garden are features that would attract secure long term tenants. Yield expectations would likely average 7%. |
| With the beach just a few minutes away, this property could also function as a guesthouse.                                                                                                                                    |
| A family home or lifestyle/Investment project. This property provides options in a superb location.                                                                                                                           |
|                                                                                                                                                                                                                               |

# Gallery