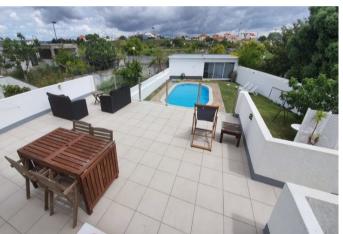

: Open plan Living/Games room with sliding door access to the Garden and Pool area.

: Office

: Bathroom

: Storage room

The 1st floor is comprised of

: 3 bedrooms

| : Kitchen                                                                                                                                                                                                                     |
|-------------------------------------------------------------------------------------------------------------------------------------------------------------------------------------------------------------------------------|
| : 2 bathrooms                                                                                                                                                                                                                 |
| : Spacious Living room                                                                                                                                                                                                        |
| : Decked Terrace with pool view                                                                                                                                                                                               |
| The 2nd floor is comprised of                                                                                                                                                                                                 |
| : 3 Bedrooms                                                                                                                                                                                                                  |
| : 2 Bathrooms                                                                                                                                                                                                                 |
| : Open plan Kitchen and living room                                                                                                                                                                                           |
| : Large Balcony                                                                                                                                                                                                               |
| The Garden surrounds a 4.5/10 metre swimming pool with decking and grassy areas.                                                                                                                                              |
| At the foot of the garden there is an Annex house with approximatley 40m2. This is currently being used as a Gymnasium.                                                                                                       |
| As individual apartments they could be rented for approximately 1200 euros per month each. The swimming pool and garden are features that would attract secure long term tenants. Yield expectations would likely average 7%. |
| With the beach just a few minutes away, this property could also function as a guesthouse.                                                                                                                                    |
| A family home or lifestyle/Investment project. This property provides options in a superb location.                                                                                                                           |
|                                                                                                                                                                                                                               |

# Gallery