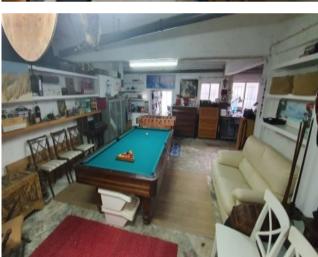

The Villa is comprised of 3 floors.

The ground floor can be easily transformed into an independent 3 bedroom apartment with its own entrance.

Currently it is a converted Garage space and is comprised of.

: Open plan Living/Games room with sliding door access to the Garden and Pool area.

: Office

: Bathroom

: Storage room

The 1st floor is comprised of

: 3 bedrooms

| : Kitchen                                                                                                                                                                                                                     |
|-------------------------------------------------------------------------------------------------------------------------------------------------------------------------------------------------------------------------------|
| : 2 bathrooms                                                                                                                                                                                                                 |
| : Spacious Living room                                                                                                                                                                                                        |
| : Decked Terrace with pool view                                                                                                                                                                                               |
| The 2nd floor is comprised of                                                                                                                                                                                                 |
| : 3 Bedrooms                                                                                                                                                                                                                  |
| : 2 Bathrooms                                                                                                                                                                                                                 |
| : Open plan Kitchen and living room                                                                                                                                                                                           |
| : Large Balcony                                                                                                                                                                                                               |
| The Garden surrounds a 4.5/10 metre swimming pool with decking and grassy areas.                                                                                                                                              |
| At the foot of the garden there is an Annex house with approximatley 40m2. This is currently being used as a Gymnasium.                                                                                                       |
| As individual apartments they could be rented for approximately 1200 euros per month each. The swimming pool and garden are features that would attract secure long term tenants. Yield expectations would likely average 7%. |
| With the beach just a few minutes away, this property could also function as a guesthouse.                                                                                                                                    |
| A family home or lifestyle/Investment project. This property provides options in a superb location.                                                                                                                           |
|                                                                                                                                                                                                                               |