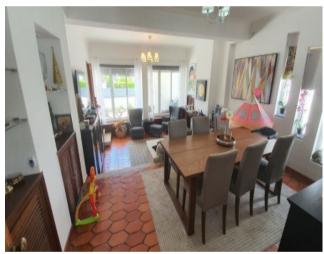

: Open plan Living/Games room with sliding door access to the Garden and Pool area.

: Office

: Bathroom

: Storage room

The 1st floor is comprised of

: 3 bedrooms

| : Kitchen                                                                                                                                                                                                                     |
|-------------------------------------------------------------------------------------------------------------------------------------------------------------------------------------------------------------------------------|
| : 2 bathrooms                                                                                                                                                                                                                 |
| : Spacious Living room                                                                                                                                                                                                        |
| : Decked Terrace with pool view                                                                                                                                                                                               |
| The 2nd floor is comprised of                                                                                                                                                                                                 |
| : 3 Bedrooms                                                                                                                                                                                                                  |
| : 2 Bathrooms                                                                                                                                                                                                                 |
| : Open plan Kitchen and living room                                                                                                                                                                                           |
| : Large Balcony                                                                                                                                                                                                               |
| The Garden surrounds a 4.5/10 metre swimming pool with decking and grassy areas.                                                                                                                                              |
| At the foot of the garden there is an Annex house with approximatley 40m2. This is currently being used as a Gymnasium.                                                                                                       |
| As individual apartments they could be rented for approximately 1200 euros per month each. The swimming pool and garden are features that would attract secure long term tenants. Yield expectations would likely average 7%. |
| With the beach just a few minutes away, this property could also function as a guesthouse.                                                                                                                                    |
| A family home or lifestyle/Investment project. This property provides options in a superb location.                                                                                                                           |
|                                                                                                                                                                                                                               |