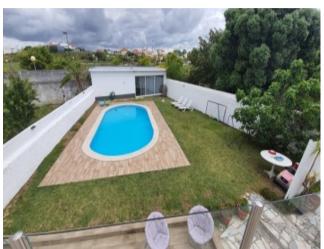

: Open plan Living/Games room with sliding door access to the Garden and Pool area.

: Office

: Bathroom

: Storage room

The 1st floor is comprised of

: 3 bedrooms

| : Kitchen                                                                                                                                                                                                                     |
|-------------------------------------------------------------------------------------------------------------------------------------------------------------------------------------------------------------------------------|
| : 2 bathrooms                                                                                                                                                                                                                 |
| : Spacious Living room                                                                                                                                                                                                        |
| : Decked Terrace with pool view                                                                                                                                                                                               |
| The 2nd floor is comprised of                                                                                                                                                                                                 |
| : 3 Bedrooms                                                                                                                                                                                                                  |
| : 2 Bathrooms                                                                                                                                                                                                                 |
| : Open plan Kitchen and living room                                                                                                                                                                                           |
| : Large Balcony                                                                                                                                                                                                               |
| The Garden surrounds a 4.5/10 metre swimming pool with decking and grassy areas.                                                                                                                                              |
| At the foot of the garden there is an Annex house with approximatley 40m2. This is currently being used as a Gymnasium.                                                                                                       |
| As individual apartments they could be rented for approximately 1200 euros per month each. The swimming pool and garden are features that would attract secure long term tenants. Yield expectations would likely average 7%. |
| With the beach just a few minutes away, this property could also function as a guesthouse.                                                                                                                                    |
| A family home or lifestyle/Investment project. This property provides options in a superb location.                                                                                                                           |
|                                                                                                                                                                                                                               |