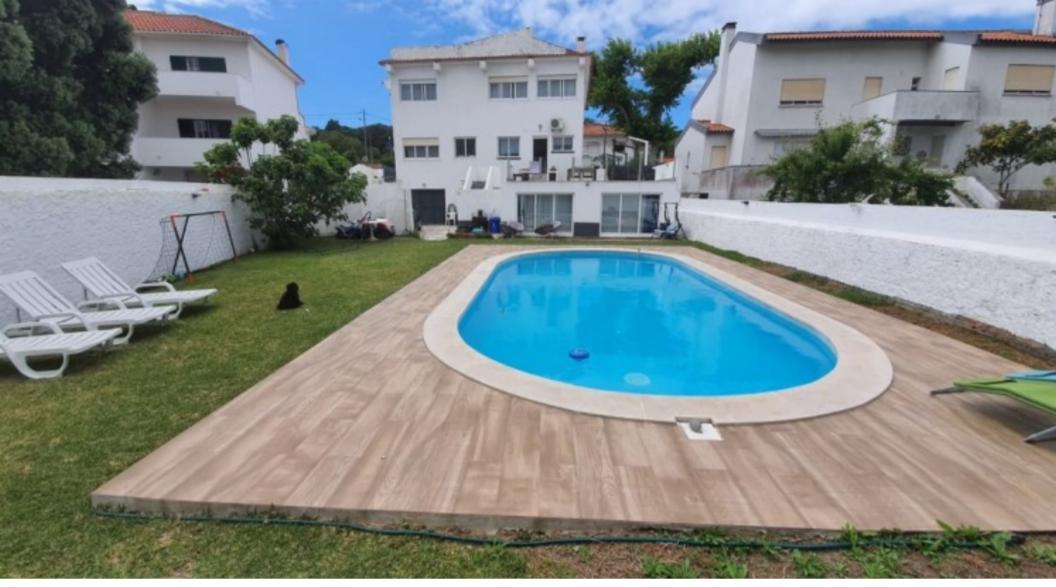

: Open plan Living/Games room with sliding door access to the Garden and Pool area.

: Office

: Bathroom

: Storage room

The 1st floor is comprised of

: 3 bedrooms

| : Kitchen                                                                                                                                                                                                                     |
|-------------------------------------------------------------------------------------------------------------------------------------------------------------------------------------------------------------------------------|
| : 2 bathrooms                                                                                                                                                                                                                 |
| : Spacious Living room                                                                                                                                                                                                        |
| : Decked Terrace with pool view                                                                                                                                                                                               |
| The 2nd floor is comprised of                                                                                                                                                                                                 |
| : 3 Bedrooms                                                                                                                                                                                                                  |
| : 2 Bathrooms                                                                                                                                                                                                                 |
| : Open plan Kitchen and living room                                                                                                                                                                                           |
| : Large Balcony                                                                                                                                                                                                               |
| The Garden surrounds a 4.5/10 metre swimming pool with decking and grassy areas.                                                                                                                                              |
| At the foot of the garden there is an Annex house with approximatley 40m2. This is currently being used as a Gymnasium.                                                                                                       |
| As individual apartments they could be rented for approximately 1200 euros per month each. The swimming pool and garden are features that would attract secure long term tenants. Yield expectations would likely average 7%. |
| With the beach just a few minutes away, this property could also function as a guesthouse.                                                                                                                                    |
| A family home or lifestyle/Investment project. This property provides options in a superb location.                                                                                                                           |
|                                                                                                                                                                                                                               |

# Gallery