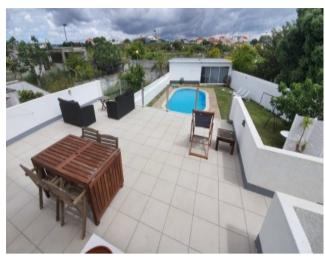

: Open plan Living/Games room with sliding door access to the Garden and Pool area.

: Office

: Bathroom

: Storage room

The 1st floor is comprised of

: 3 bedrooms

| : Kitchen                                                                                                                                                                                                                     |
|-------------------------------------------------------------------------------------------------------------------------------------------------------------------------------------------------------------------------------|
| : 2 bathrooms                                                                                                                                                                                                                 |
| : Spacious Living room                                                                                                                                                                                                        |
| : Decked Terrace with pool view                                                                                                                                                                                               |
| The 2nd floor is comprised of                                                                                                                                                                                                 |
| : 3 Bedrooms                                                                                                                                                                                                                  |
| : 2 Bathrooms                                                                                                                                                                                                                 |
| : Open plan Kitchen and living room                                                                                                                                                                                           |
| : Large Balcony                                                                                                                                                                                                               |
| The Garden surrounds a 4.5/10 metre swimming pool with decking and grassy areas.                                                                                                                                              |
| At the foot of the garden there is an Annex house with approximatley 40m2. This is currently being used as a Gymnasium.                                                                                                       |
| As individual apartments they could be rented for approximately 1200 euros per month each. The swimming pool and garden are features that would attract secure long term tenants. Yield expectations would likely average 7%. |
| With the beach just a few minutes away, this property could also function as a guesthouse.                                                                                                                                    |
| A family home or lifestyle/Investment project. This property provides options in a superb location.                                                                                                                           |
|                                                                                                                                                                                                                               |