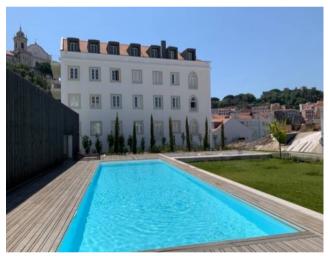

## **Property Description**

This spacious one bedroom apartment is unique for this part of Downtown.

Nestled between Graca and Alfama, this stunning historic renovation has facilities unheard of in this price bracket:

Generous swimming pool, gymnasium, elevator, underground parking and spacious garden area.

The apartment itself is fully furnished to a high standard and is currently being let out under the AL short term licence scheme.

The outside space exceeds 30 m2 of private terrace/garden.

Situated only a short walk to the centre of Lisbon this is the ideal rental location, but still offers the facilities and space that make it a great residential potential as well.