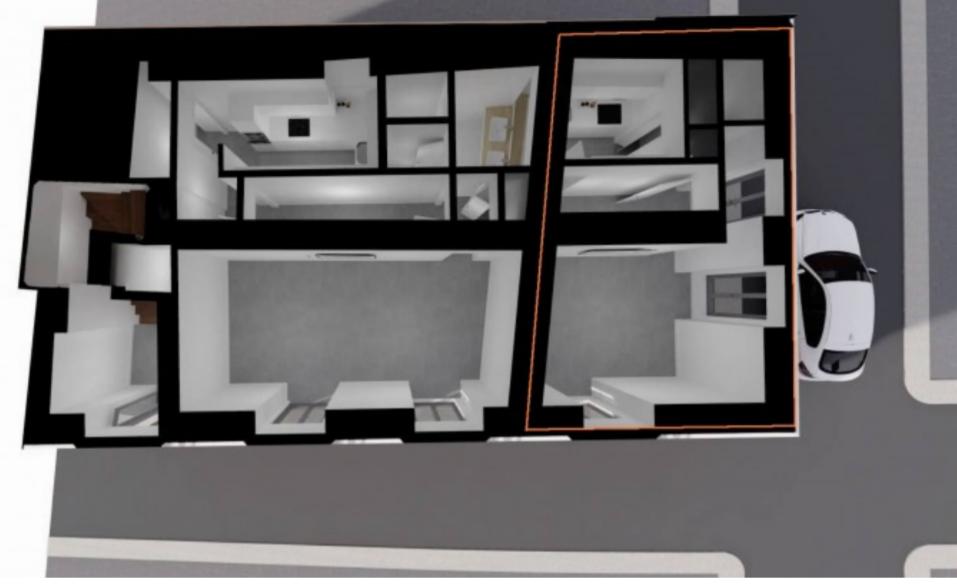

€355,000

**Ref: PW1348** 

44 sqm

44.79 sqm Shop in the heart of Bairro Alto.

- Heating
- Central heating

• Closed Condominium

Telephone: +351 213 471 603 Email: info@portugalhomes.com



### **Property Description**

44.79 sqm Shop in the heart of Bairro Alto.

The Bairro Alto district is known for its bohemian ambiance, restaurants, bars and its traditional commerce.

Full of character, only two steps away from the elegant Chiado, this neighbourhood keeps most of its original traits, being one of the oldest and typical areas in Lisbon.

Also near to Principe Real and a few metres from one of the best-known sights, Miradouro de São Pedro de Alcântara, a new venture will be born in the Bairro Alto, with an architecture of excellence coupled with the charm and diversity of a si