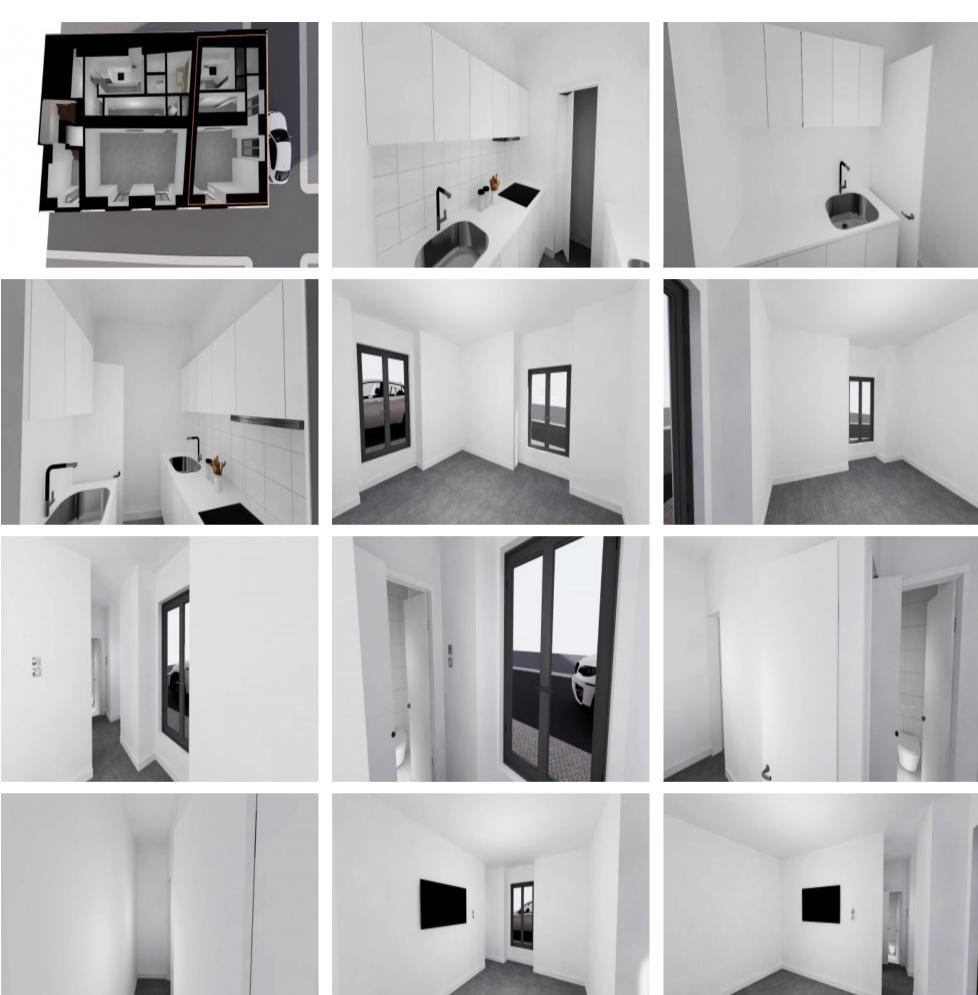

o near to Principe Real and a few metres from one of the best-known sights, Miradouro de São Pedro de Alcântara, a new venture will be born in the Bairro Alto, with an architecture of excellence coupled with the charm and diversity of a single district.

Rua da Rosa begins at the Calçada do Combro in Chiado, and steeps to the Rua Dom Pedro V in the mellow Principe Real. A lively cobblestoned street populated with small traditional and inventive restaurants, fado houses and trendy entrepreneur pop-up studios.

- 350k GV eligible
- Guaranteed yield of 6% for the first two years
- Completion October 2021

Enquire for more information.

You can have a look at our other properties for sale in Bairro Alto and houses around Chiado.

Also, read the guide to Lisbon by Portugal Homes.



# Gallery







## **Additional Details**

#### **Attributes**

| Status                       | <b>Net Area</b> | <b>Gross Area</b> |
|------------------------------|-----------------|-------------------|
| Sold                         | 44sq m          | 44sq m            |
| <b>Condition</b> Refurbished |                 |                   |

### **Property Features**

| Heating Central heating Closed Condominium | Heating | Central heating | Closed Condominium |
|--------------------------------------------|---------|-----------------|--------------------|
|--------------------------------------------|---------|-----------------|--------------------|





## **Site Floorplan**