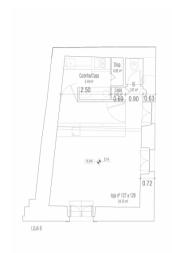

es for sale in Bairro Alto and houses around Chiado.

Also, read the guide to Lisbon by Portugal Homes.



# Gallery







## **Additional Details**

#### **Attributes**

| Status                       | <b>Net Area</b> | <b>Gross Area</b> |
|------------------------------|-----------------|-------------------|
| Sold                         | 44sq m          | 44sq m            |
| <b>Condition</b> Refurbished |                 |                   |

### **Property Features**

| Heating Central heating Closed Condominium | Heating | Central heating | Closed Condominium |
|--------------------------------------------|---------|-----------------|--------------------|
|--------------------------------------------|---------|-----------------|--------------------|





## **Site Floorplan**