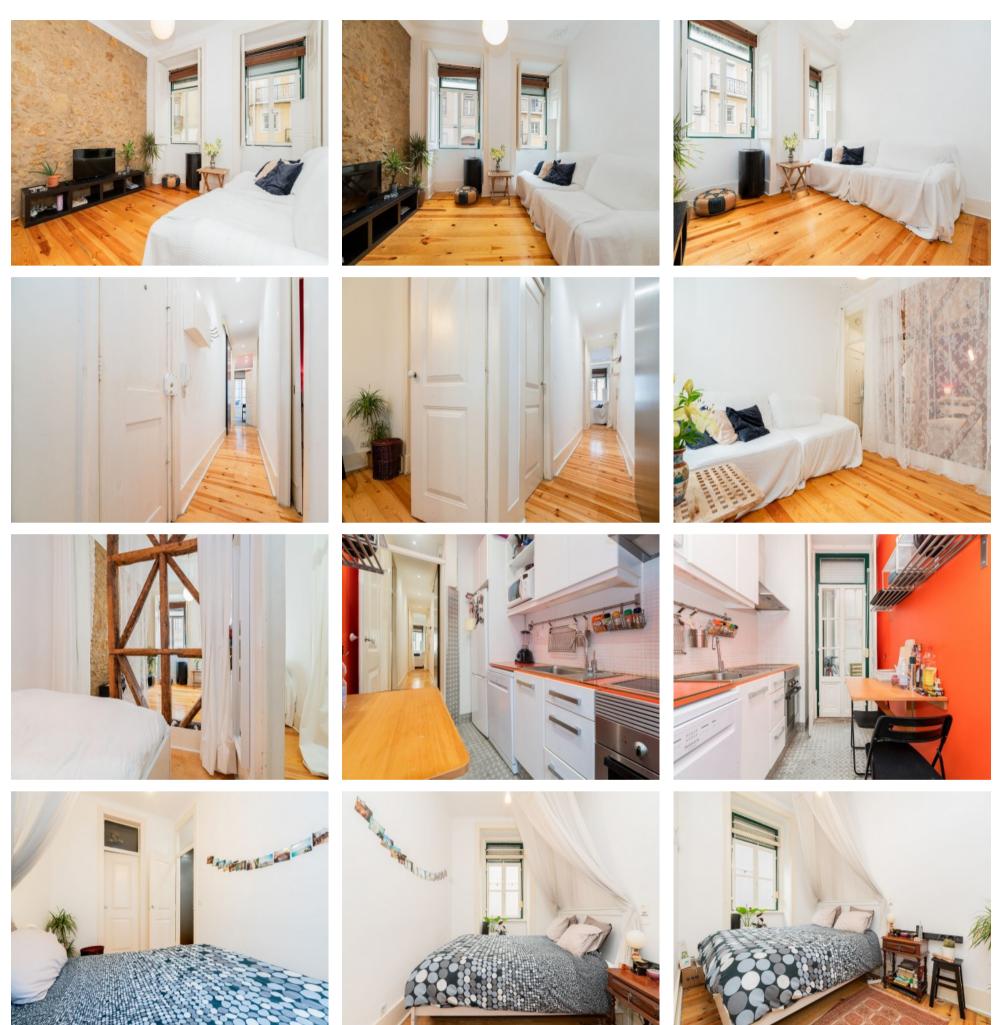

n Graça. Located in a traditional building, with original features combined with modern. Consisting of a large living room with plenty of natural light, a bedroom with dressing room that can be transformed into an interior room, bathroom, kitchen equipped and functional with access to the terrace with barbecue and laundry area.

Privileged location just 2 minutes from Largo da Graça, located in a quiet street a few minutes walk from several monuments, viewpoints and public transport.

Tram 28 is only 2 minutes away along with transport from Carris and Santa Apolónia Station 10 minutes on foot. Ideal apartment to live or invest.

You can also check our other apartments in Graça and properties for sale across Lisbon.

Also, read our guides to Lisbon and neighbourhood of Graça.



# Gallery





## **Additional Details**

#### Attributes

| <b>Status</b><br>Sold    | <b>Net Area</b><br>70sq m | <b>Gross Area</b><br>90sq m |
|--------------------------|---------------------------|-----------------------------|
| <b>Condition</b><br>Used |                           |                             |
| Property Features        |                           |                             |
| Outside                  | Heating                   | Garden                      |



# Site Floorplan