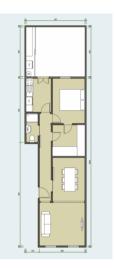

y 2 minutes away along with transport from Carris and Santa Apolónia Station 10 minutes on foot. Ideal apartment to live or invest.

You can also check our other apartments in Graça and properties for sale across Lisbon.

Also, read our guides to Lisbon and neighbourhood of Graça.



# Gallery





## **Additional Details**

#### Attributes

| <b>Status</b><br>Sold    | <b>Net Area</b><br>70sq m | <b>Gross Area</b><br>90sq m |
|--------------------------|---------------------------|-----------------------------|
| <b>Condition</b><br>Used |                           |                             |
| Property Features        |                           |                             |
| Outside                  | Heating                   | Garden                      |



# Site Floorplan