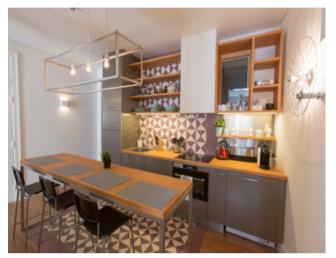

**€**460,000

**Ref: PW1299** 

**73 sqm** 

This fantastic 1 bedroom apartment located near the Cais do Sodré and Time out Market, built-in 2018 a old building was renovated from top to bottom, giving space for this little piece of Portuguese heaven .

## **Property Description**

This fantastic 1 bedroom apartment located near the Cais do Sodré and Time out Market, built-in 2018 an old building was renovated from top to bottom, giving space for this little piece of Portuguese heaven.

Located in a quiet street, very bright and spacious Mixing the traditional and modern.

You can also read more about Lisbon in <u>our guide</u> and look into other <u>properties for sale around Cais do Sodré</u> and <u>houses around Lisbon city</u>.