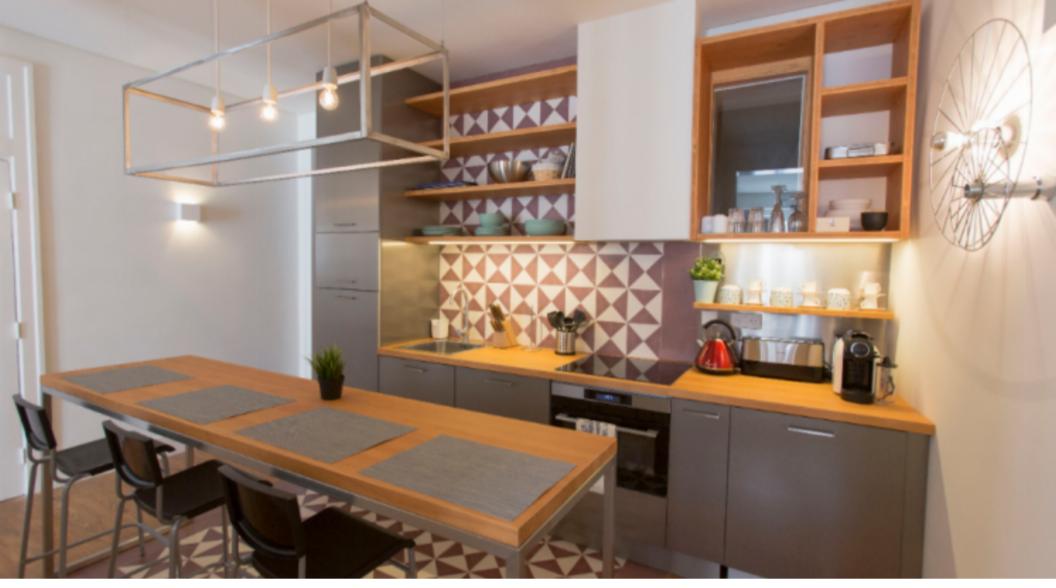

**€**460,000

**Ref: PW1299** 

**73 sqm** 

This fantastic 1 bedroom apartment located near the Cais do Sodré and Time out Market, built-in 2018 a old building was renovated from top to bottom, giving space for this little piece of Portuguese heaven .

## **Property Description**

This fantastic 1 bedroom apartment located near the Cais do Sodré and Time out Market, built-in 2018 an old building was renovated from top to bottom, giving space for this little piece of Portuguese heaven.

Located in a quiet street, very bright and spacious Mixing the traditional and modern.

You can also read more about Lisbon in <u>our guide</u> and look into other <u>properties for sale around Cais do Sodré</u> and <u>houses around Lisbon city</u>.