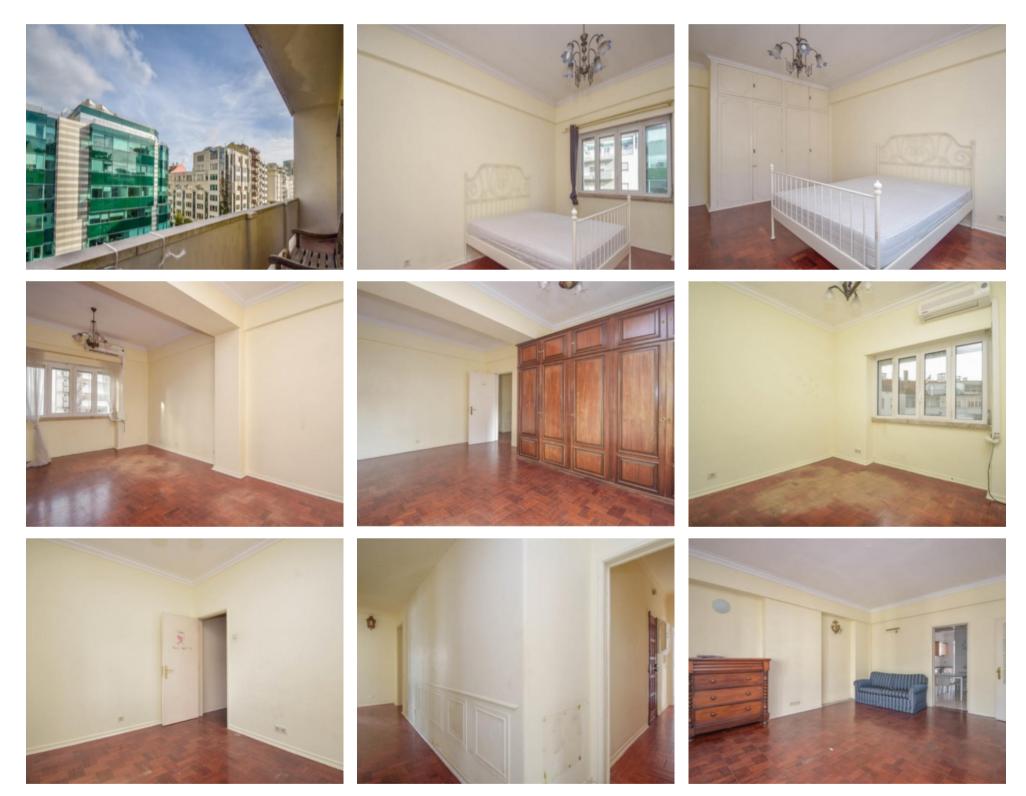

## **Property Description**

Spacious 4 bedrooms apartment in prime location.

Features original hardwood floors, air conditioning in all the bedrooms, built-in storage and 3 complete bathrooms. The apartment is on the 7th floor, which provides amazing yet quiet views on the balcony.

Close to all amenities such as schools, supermarkets, gourmet groceries, cozy cafes, public and private hospitals, El Corte Ingles shopping center and Gulbenkian garden and museum.

Great as an investment or to enjoy your new life in one of the most exclusive neighbourhoods in Lisbon.