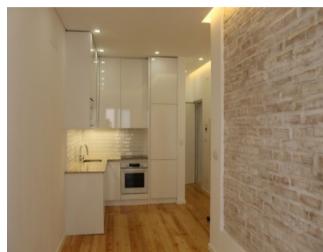

The project Barao 176 is located near the majestic Alameda Gardens that faces Lisbon biggest Avenue. It comprises 8 apartments, all 2 bedrooms and totally refurbished with high quality materials.

All units are delivered fully equipped with Bosch appliances, and A/C.

# Gallery