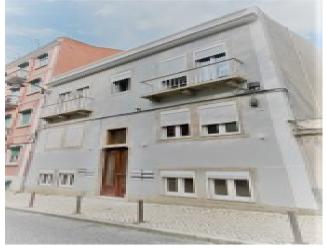

## Barao 176

**Ref: PW1222** 

Penha de França tops one of the seven Lisbon hills, and some of the best views of the city are available from this vantage point as one looks out over the city to the Northeast. Conversely, the Penha de França church's domes

### **Property Description**

Penha de França tops one of the seven Lisbon hills, and some of the best views of the city are available from this vantage point as one looks out over the city to the Northeast. Conversely, the Penha de França church's domes appear on Lisbon's horizon.

The project Barao 176 is located near the majestic Alameda Gardens that faces Lisbon biggest Avenue. It comprises 8 apartments, all 2 bedrooms and totally refurbished with high quality materials.

All units are delivered fully equipped with Bosch appliances, and A/C.