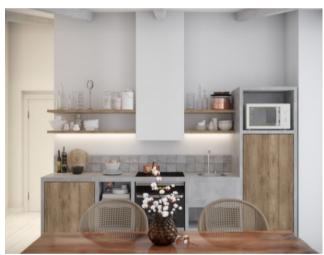

# Vila Alegre

€0

**Ref: PW1217** 

The Vila Alegre consists of 16 apartments spread over 4 levels and articulated around the interior patio giving it a unique charm and leading to a private garden of more than 200 m2 quiet with pool.

### **Property Description**

The Vila Alegre consists of 16 apartments spread over 4 levels and articulated around the interior patio giving it a unique charm and leading to a private garden of more than 200 m2 quiet with pool.

The project offers three studios, six 1 bedrooms, six 2 bedrooms and one 3 bedrooms.

The apartments have surfaces between 30 and 102 m2. The upper floors have views of the Tagus River and the sloping roofs of the Madragoa district.