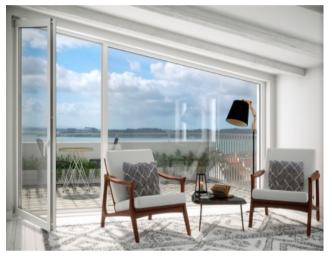

# Vila Alegre

€0

**Ref: PW1217** 

The Vila Alegre consists of 16 apartments spread over 4 levels and articulated around the interior patio giving it a unique charm and leading to a private garden of more than 200 m2 quiet with pool.

### **Property Description**

The Vila Alegre consists of 16 apartments spread over 4 levels and articulated around the interior patio giving it a unique charm and leading to a private garden of more than 200 m2 quiet with pool.

The project offers three studios, six 1 bedrooms, six 2 bedrooms and one 3 bedrooms.

The apartments have surfaces between 30 and 102 m2. The upper floors have views of the Tagus River and the sloping roofs of the Madragoa district.