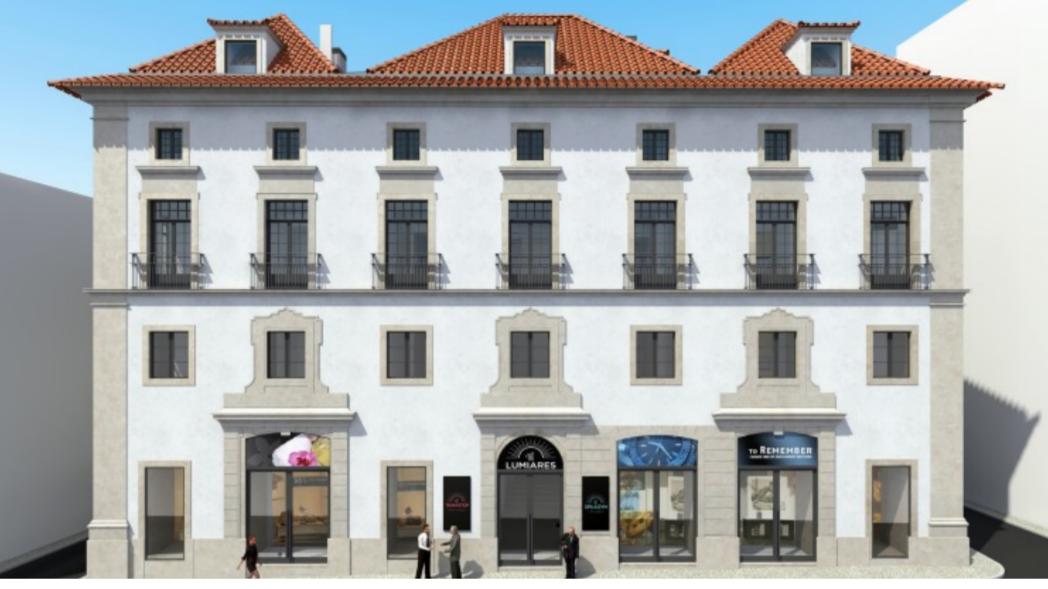

€858,000

**Ref: PW119** 

131 sqm

The historic 16th century Palácio dos Condes de Lumiares, from which the property derives its name, is situated in the middle of Bairro Alto, one of Lisbon's most sought after real estate areas. Enjoying a

### **Property Description**

The historic 16th century Palácio dos Condes de Lumiares, from which the property derives its name, is situated in the middle of Bairro Alto, one of Lisbon's most sought after real estate areas. Enjoying a central and prominent hill-top location, the Lumiares Apartments command wide views over Lisbon and its majestic river, the Tagus River (Rio Tejo).