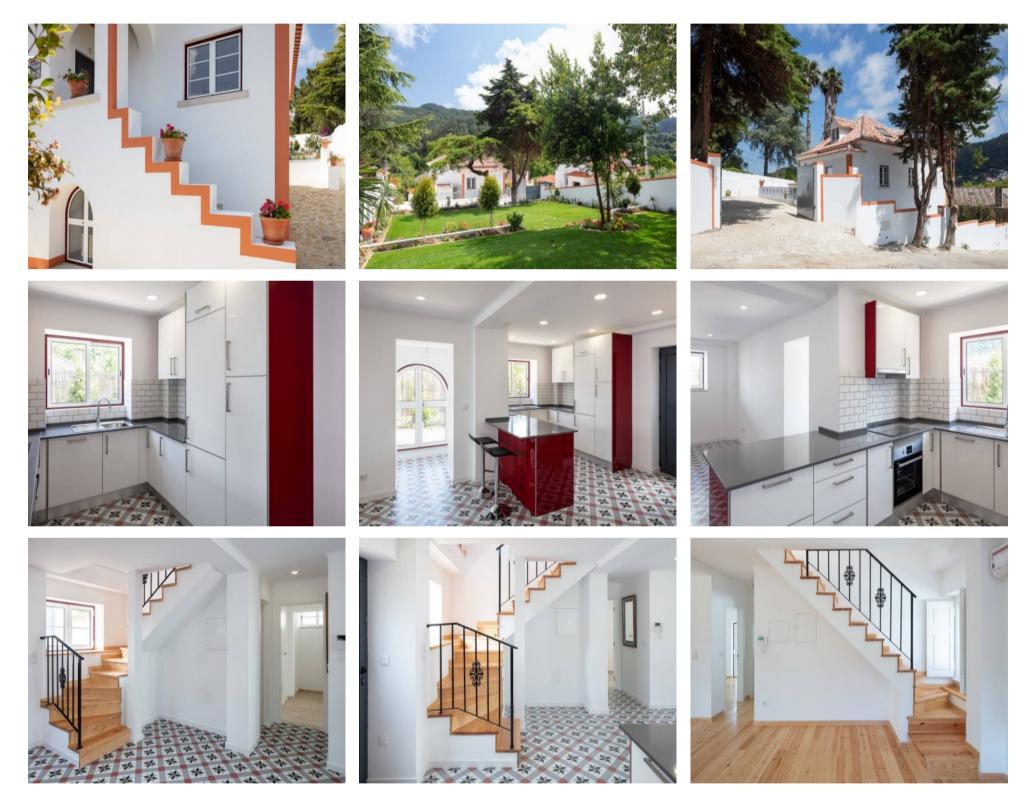

## **Property Description**

Historic villa fully renovated according to its original features in Sintra.

South facing, this property has stunning and panoramic views over the Sintra mountain and is located in the most trendy and premium areas in Colares.

On the ground floor the property features a fully equipped kitchen, dining area, bathroom and an ensuite bedroom. The living room is located on the first floor along with 2 ensuite bedrooms, and finally the master suite is on the top floor.

With a beautiful garden with automatic irrigation and a well.