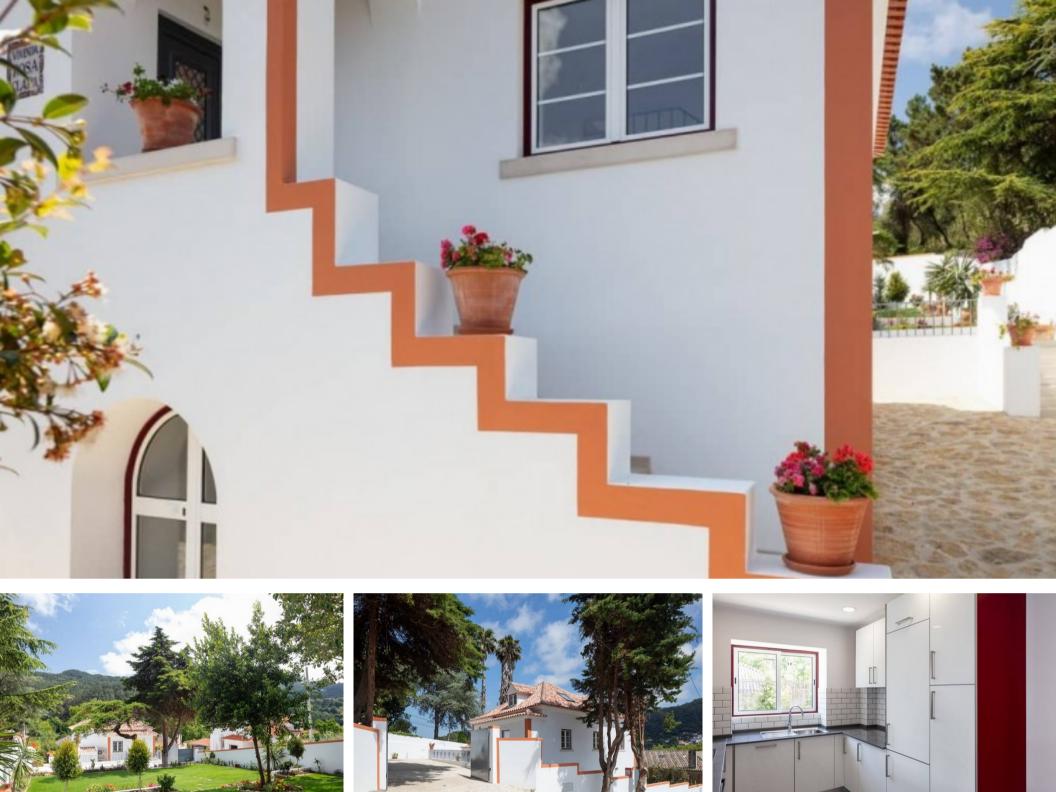

## **Property Description**

Historic villa fully renovated according to its original features in Sintra.

South facing, this property has stunning and panoramic views over the Sintra mountain and is located in the most trendy and premium areas in Colares.

On the ground floor the property features a fully equipped kitchen, dining area, bathroom and an ensuite bedroom. The living room is located on the first floor along with 2 ensuite bedrooms, and finally the master suite is on the top floor.

With a beautiful garden with automatic irrigation and a well.