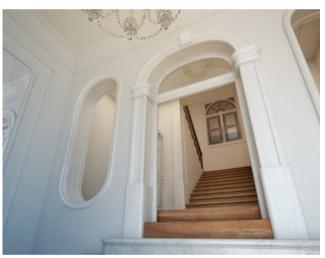

This wonderful old palace retains many of its original features, which will be sympathetically restored. These include two magnificent frescoed and vaulted ceilings in the Palace's state reception rooms, painted by the renowned Portuguese painter Pedro Alexandrino de Carvalho, reached from the grand staircase which is to be retained at the heart of the building.