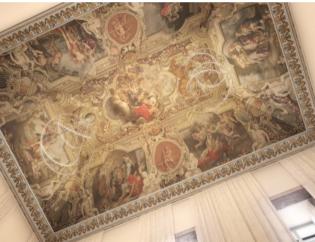

This wonderful old palace retains many of its original features, which will be sympathetically restored. These include two magnificent frescoed and vaulted ceilings in the Palace's state reception rooms, painted by the renowned Portuguese painter Pedro Alexandrino de Carvalho, reached from the grand staircase which is to be retained at the heart of the building.