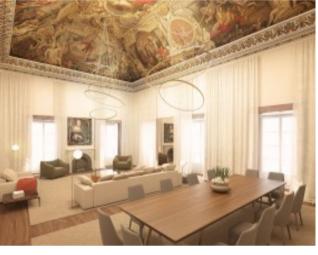

This wonderful old palace retains many of its original features, which will be sympathetically restored. These include two magnificent frescoed and vaulted ceilings in the Palace's state reception rooms, painted by the renowned Portuguese painter Pedro Alexandrino de Carvalho, reached from the grand staircase which is to be retained at the heart of the building.