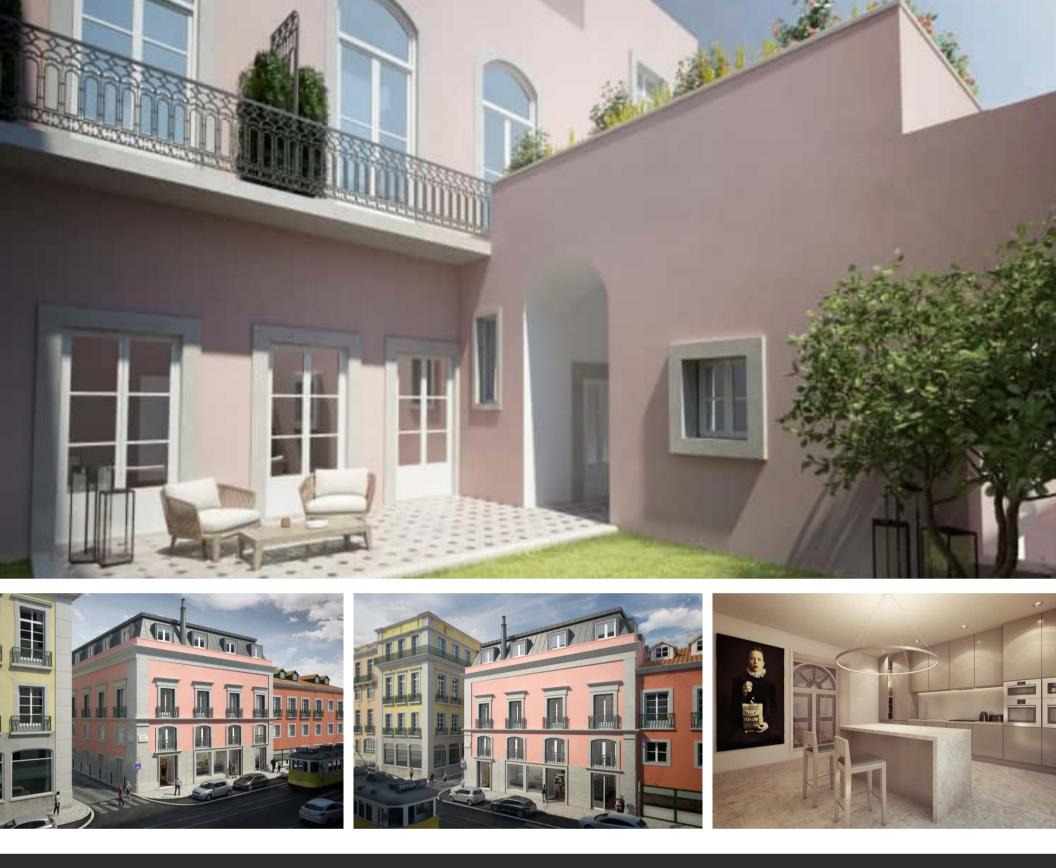

#### **Property Description**

The historic 17th century Palacio do Sandomil is located on the Rua das Chagas in Chiado, Lisbon's prime real estate area. Named after the aristocratic family who renovated it in 1737, this prominent palace building sits on top of Santa Catarina hill, which provides impressive views over Lisbon and its majestic river, the Tagus (Rio Tejo).

This wonderful old palace retains many of its original features, which will be sympathetically restored. These include two magnificent frescoed and vaulted ceilings in the Palace's state reception rooms, painted by the renowned Portuguese painter Pedro Alexandrino de Carvalho, reached from the grand staircase which is to be retained at the heart of the building.

The eight apartments in The Sandomil Palace will be completed to a luxurious specification. All the apartments have at least one parking space, and several have outside terraces with commanding views over Lisbon.

The Sandomil Palace is a charming historic palace which will be reborn as luxury residential apartments, representing the very best that Lisbon has to offer in terms of design, heritage, culture and character.