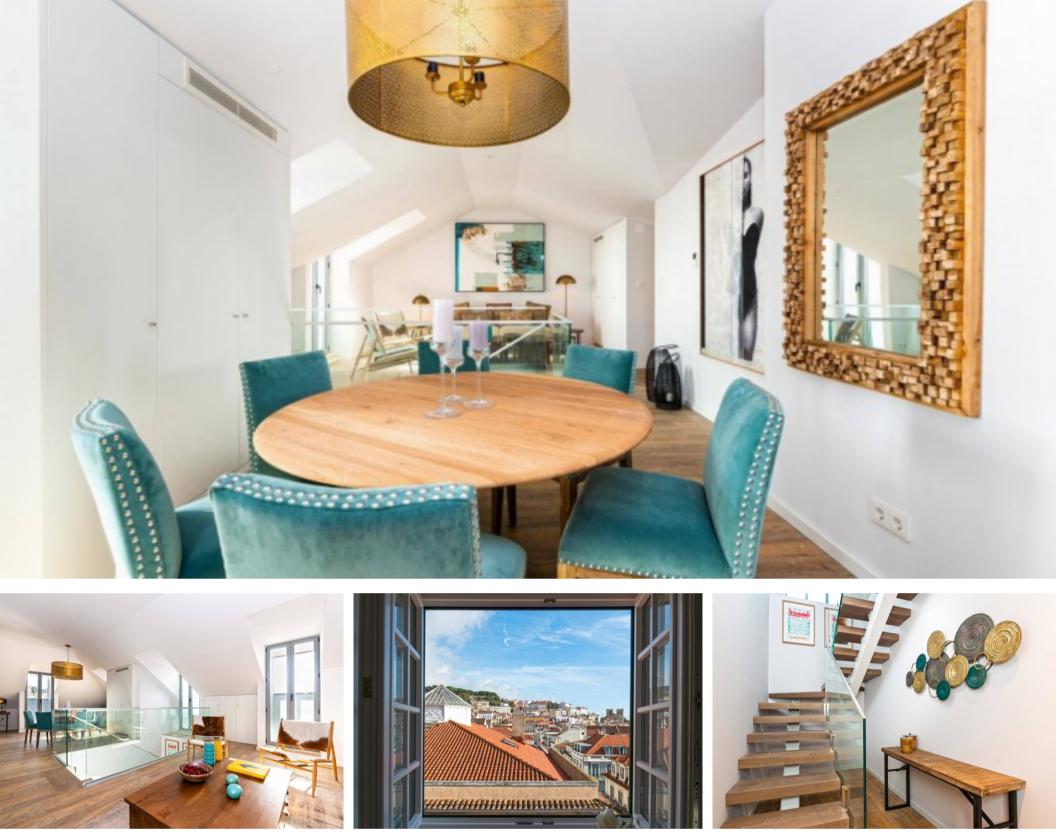

#### **Property Description**

Unique development in the heart of Lisbon, Chiado.

São Nicolau Chiado is a pombaline building, fully renovated where the class and the original traits were kept, making this development timeless.

Elegance and efficiency have been combined with original materials, modern design and constructive solutions. The condominium comprises of 18 apartments ranging from 1 to 3 bedroom duplexes and with areas between 55 and 176 sq. m.