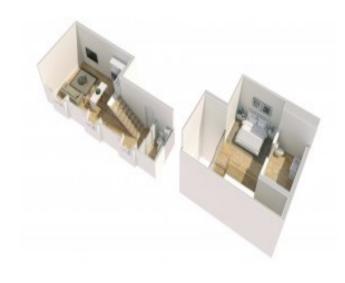

Rua da **Emenda**, close to the famous Camões square and the famous coffee shop "A Brasileira".

This fantastic building will be fully refurbished with apartments varying from studios to two bedroom apartments. The top floor apartments will have river views. All the apartments will include air-conditioning, double-glass windows, fully equipped kitchen and furniture.

All the apartments come with a fixed income, and all the costs, such as condominium, water electricity, management and maintenance fees will be supported by the management company who will run the building during 5 years. The building has a 5-year warranty construction.

Read our guide to Lisbon and explore Chiado area.

Also, view our offer of other properties for sale in Lisbon and apartments in Chiado.



# Gallery











### **Additional Details**

#### **Attributes**

| Status               | <b>Net Area</b> | <b>Gross Area</b> |
|----------------------|-----------------|-------------------|
| Sold                 | 64sq m          | 64sq m            |
| <b>Condition</b> New |                 |                   |



## **Site Floorplan**