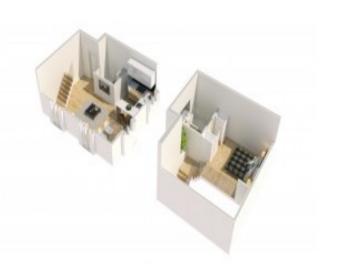

in Rua da **Emenda**, close to the famous Camões square and the famous coffee shop "A Brasileira".

This fantastic building will be fully refurbished with apartments varying from studios to two bedroom apartments. The top floor apartments will have river views. All the apartments will include air-conditioning, double-glass windows, fully equipped kitchen and furniture.

All the apartments come with a fixed income, and all the costs, such as condominium, water electricity, management and maintenance fees will be supported by the management company who will run the building during 5 years. The building has a 5-year warranty construction.

Read our guide to Lisbon and explore Chiado area.

Also, view our offer of other properties for sale in Lisbon and apartments in Chiado.



# Gallery











### **Additional Details**

#### **Attributes**

| Status               | <b>Net Area</b> | <b>Gross Area</b> |
|----------------------|-----------------|-------------------|
| Sold                 | 64sq m          | 64sq m            |
| <b>Condition</b> New |                 |                   |



## **Site Floorplan**