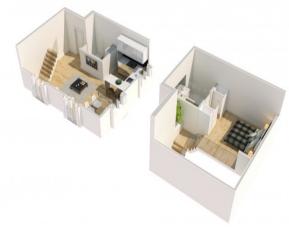

**€585,000** 

**Ref: PW110** 

**64 sqm** 

The building is located in the "Chiado" neighbourhood of Lisbon. Chiado is an important cultural area, with several museums, theatres and coffee shops and is located between the neighbourhoods of Bairro Al

Telephone: +351 213 471 603 Email: info@portugalhomes.com



#### **Property Description**

The building is located in the "Chiado" neighbourhood of Lisbon. Chiado is an important cultural area, with several museums, theatres and coffee shops and is located between the neighbourhoods of **Bairro Alto** and **Baixa Pombalina**.

The building is located in Rua da **Emenda**, close to the famous Camões square and the famous coffee shop "A Brasileira".

This fantastic building will be fully refurbished with apartments varying from studios to