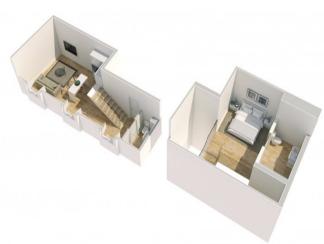

**€585,000** 

**Ref: PW110** 

**64 sqm** 

The building is located in the "Chiado" neighbourhood of Lisbon. Chiado is an important cultural area, with several museums, theatres and coffee shops and is located between the neighbourhoods of Bairro Al

Telephone: +351 213 471 603 Email: info@portugalhomes.com



#### **Property Description**

The building is located in the "Chiado" neighbourhood of Lisbon. Chiado is an important cultural area, with several museums, theatres and coffee shops and is located between the neighbourhoods of **Bairro Alto** and **Baixa Pombalina**.

The building is located in Rua da **Emenda**, close to the famous Camões square and the famous coffee shop "A Brasileira".

This fantastic building will be fully refurbished with apartments varying from studios to tw