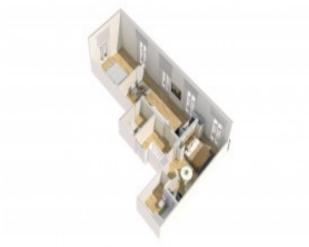

Rua da **Emenda**, close to the famous Camões square and the famous coffee shop "A Brasileira".

This fantastic building will be fully refurbished with apartments varying from studios to two bedroom apartments. The top floor apartments will have river views. All the apartments will include air-conditioning, double-glass windows, fully equipped kitchen and furniture.

All the apartments come with a fixed income, and all the costs, such as condominium, water electricity, management and maintenance fees will be supported by the management company who will run the building during 5 years. The building has a 5-year warranty construction.

Read our guide to Lisbon and explore Chiado area.

Also, view our offer of other properties for sale in Lisbon and apartments in Chiado.



# Gallery





















## **Additional Details**

#### **Attributes**

| Status               | Net Area           | <b>Gross Area</b> |
|----------------------|--------------------|-------------------|
| Sold                 | 75sq m             | 78sq m            |
| <b>Condition</b> New | Year Built<br>2018 |                   |



## **Site Floorplan**