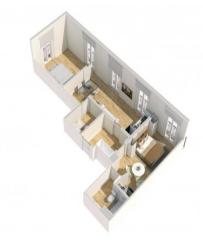

**€700,880** 

**Ref: PW109** 

**75 sqm** 

The building is located in the "Chiado" neighbourhood of Lisbon. Chiado is an important cultural area, with several museums, theatres and coffee shops and is located between the neighbourhoods of Bairro Al

Telephone: +351 213 471 603 Email: info@portugalhomes.com



### **Property Description**

The building is located in the "Chiado" neighbourhood of Lisbon. Chiado is an important cultural area, with several museums, theatres and coffee shops and is located between the neighbourhoods of **Bairro Alto** and **Baixa Pombalina**.

The building is located in Rua da **Emenda**, close to the famous Camões square and the famous coffee shop "A Brasileira".

This fantastic building will be fully refurbished with apartments varying from studios to two