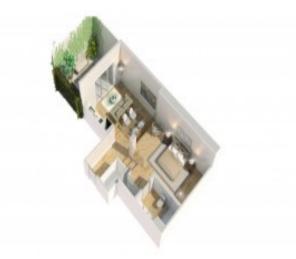

ated in Rua da **Emenda** , close to the famous Camões square and the famous coffee shop "**A Brasileira** ".

This fantastic building will be fully refurbished with apartments varying from studios to two bedroom apartments. The top floor apartments will have river views. All the apartments will include air-conditioning, double-glass windows, fully equipped kitchen and furniture.

All the apartments come with a fixed income, and all the costs, such as condominium, water electricity, management and maintenance fees will be supported by the management company who will run the building during 5 years. The building has a 5-year warranty construction.

Read our guide to Lisbon and explore Chiado area.

Check our offer of properties for sale in Chiado and houses in Lisbon.



# Gallery















### **Additional Details**

#### **Attributes**

| Status               | Net Area           | <b>Gross Area</b> |
|----------------------|--------------------|-------------------|
| Sold                 | 58sq m             | 73sq m            |
| <b>Condition</b> New | Year Built<br>2018 |                   |



## **Site Floorplan**