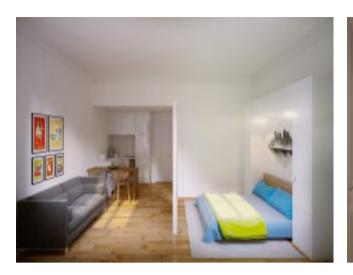

The building is located in Rua da **Emenda**, close to the famous Camões square and the famous coffee shop "A **Brasileira**".

This fantastic building will be fully refurbished with apartments varying from studios to two bedroom apartments. The top floor apartments will have river views. All the apartments will include air-conditioning, double-glass windows, fully equipped kitchen and furniture.

All the apartments come with a fixed income, and all the costs, such as condominium, water electricity, management and maintenance fees will be supported by the management company who will run the building during 5 years. The building has a 5-year warranty construction.

## Attributes

| <b>Status</b>           | <b>Net Area</b>    | <b>Gross Area</b> |
|-------------------------|--------------------|-------------------|
| Sold                    | 35sq m             | 35sq m            |
| <b>Condition</b><br>New | Year Built<br>2018 |                   |