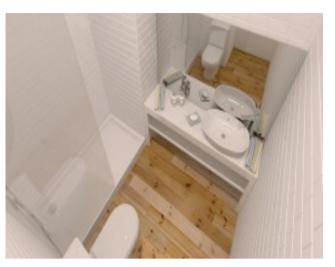

The building is located in Rua da **Emenda**, close to the famous Camões square and the famous coffee shop "A **Brasileira**".

This fantastic building will be fully refurbished with apartments varying from studios to two bedroom apartments. The top floor apartments will have river views. All the apartments will include air-conditioning, double-glass windows, fully equipped kitchen and furniture.

All the apartments come with a fixed income, and all the costs, such as condominium, water electricity, management and maintenance fees will be supported by the management company who will run the building during 5 years. The building has a 5-year warranty construction.

## Attributes

| <b>Status</b>           | <b>Net Area</b>    | <b>Gross Area</b> |
|-------------------------|--------------------|-------------------|
| Sold                    | 35sq m             | 35sq m            |
| <b>Condition</b><br>New | Year Built<br>2018 |                   |