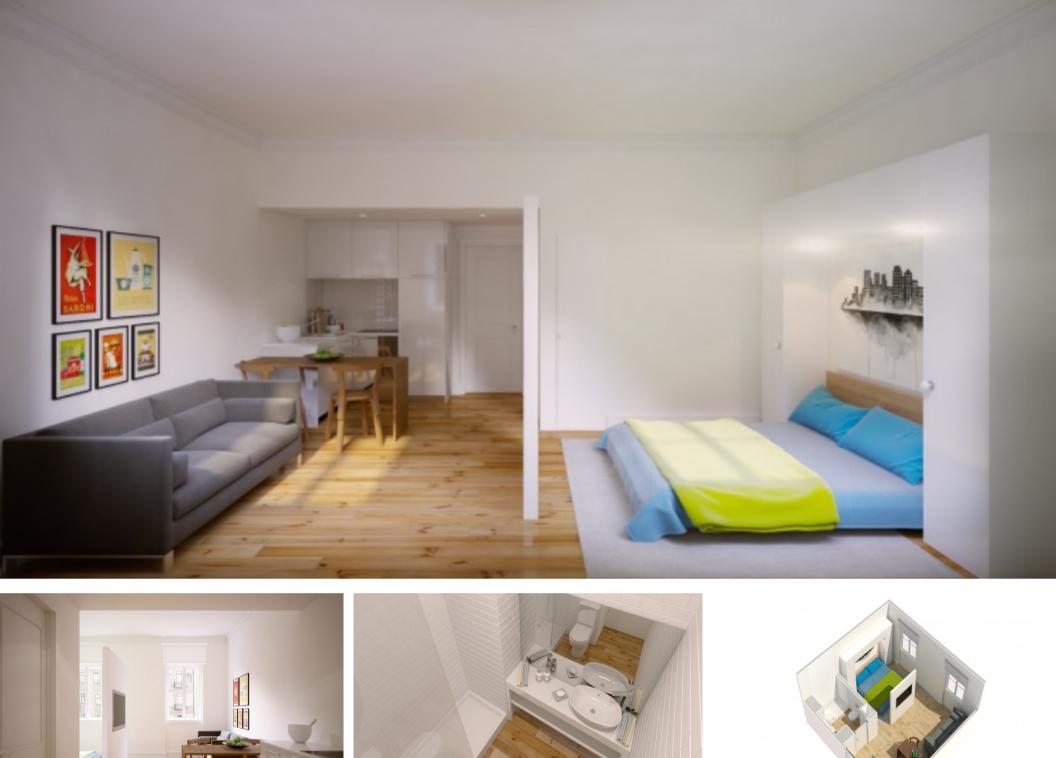

The building is located in Rua da **Emenda**, close to the famous Camões square and the famous coffee shop "A **Brasileira**".

This fantastic building will be fully refurbished with apartments varying from studios to two bedroom apartments. The top floor apartments will have river views. All the apartments will include air-conditioning, double-glass windows, fully equipped kitchen and furniture.

All the apartments come with a fixed income, and all the costs, such as condominium, water electricity, management and maintenance fees will be supported by the management company who will run the building during 5 years. The building has a 5-year warranty construction.

## Attributes

| <b>Status</b>           | <b>Net Area</b>    | <b>Gross Area</b> |
|-------------------------|--------------------|-------------------|
| Sold                    | 35sq m             | 35sq m            |
| <b>Condition</b><br>New | Year Built<br>2018 |                   |