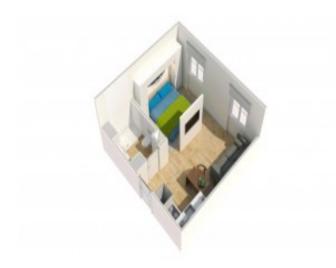

a da **Emenda**, close to the famous Camões square and the famous coffee shop "A **Brasileira**".

This fantastic building will be fully refurbished with apartments varying from studios to two bedroom apartments. The top floor apartments will have river views. All the apartments will include air-conditioning, double-glass windows, fully equipped kitchen and furniture.

All the apartments come with a fixed income, and all the costs, such as condominium, water electricity, management and maintenance fees will be supported by the management company who will run the building during 5 years. The building has a 5-year warranty construction.

Check our offer of properties for sale in Chiado and houses in Lisbon.

You can also read our guide to Lisbon and explore Chiado area.



## Gallery













## **Additional Details**

## Attributes

| <b>Status</b>           | <b>Net Area</b>    | <b>Gross Area</b> |
|-------------------------|--------------------|-------------------|
| Sold                    | 35sq m             | 35sq m            |
| <b>Condition</b><br>New | Year Built<br>2018 |                   |



Site Floorplan